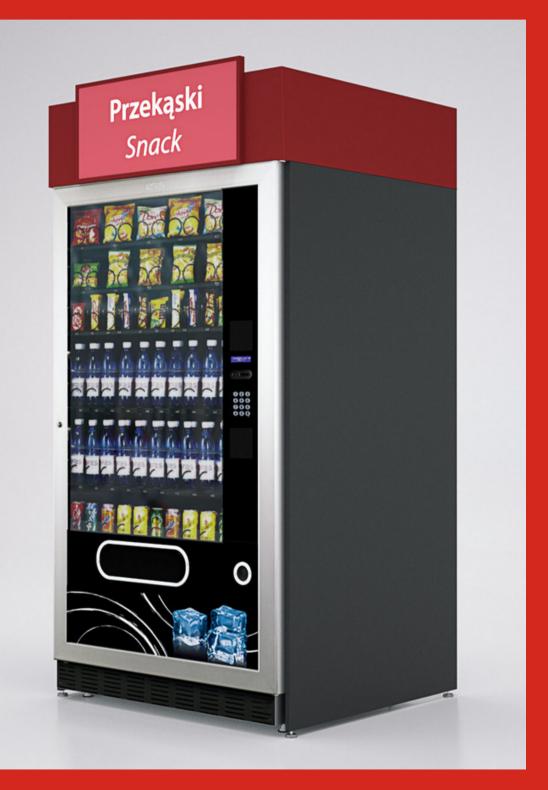

# **O1** SIMPLE & ECONOMICAL

OUTDOOR & INDOOR SOLUTIONS

**KEY COMPANY** 2020

> If you want to improve the appearance of your vending machine at a low cost, this is the best solution. This simple housing is suitable for many types of vending machines set inside.