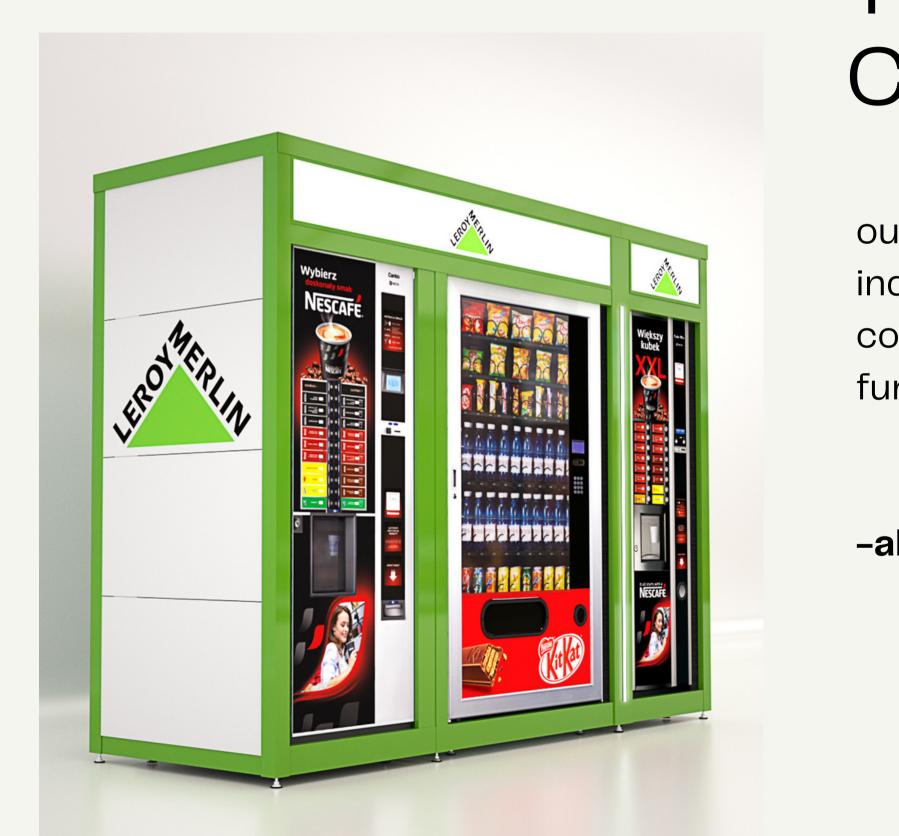

### 02 ELEGANT & MODULAR

OUTDOOR & INDOOR SOLUTIONS

KEY COMPANY 2020

This elegant enclosure is the most popular choice. Through a timeless approach to design it fits perfectly into various interiors. This type of housing for vending machine has endless expansion possibilities – you can add extra segments indefinitely and enrich it with new functionalities (microwaves, bins, communication panels ect.).