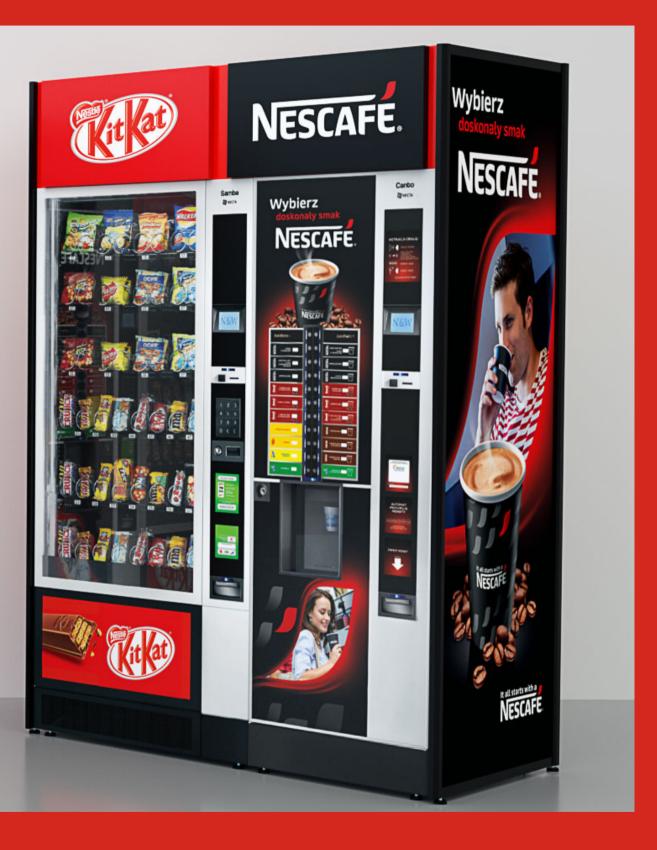

### 02 ELEGANT & MODULAR

OUTDOOR & INDOOR SOLUTIONS

KEY COMPANY 2020

This elegant enclosure is the most popular choice. Through a timeless approach to design it fits perfectly into various interiors. This type of housing for vending machine has endless expansion possibilities – you can add extra segments indefinitely and enrich it with new functionalities (microwaves, bins, communication panels ect.).