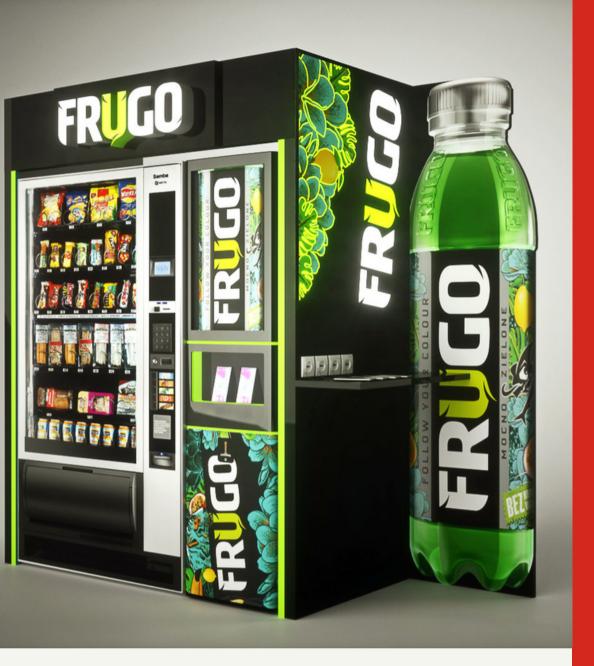

### 02 ELEGANT & MODULAR

OUTDOOR & INDOOR SOLUTIONS

KEY COMPANY 2020

This elegant enclosure is the most popular choice. Through a timeless approach to design it fits perfectly into various interiors. This type of housing for vending machine has endless expansion possibilities – you can add extra segments indefinitely and enrich it with new functionalities (microwaves, bins, communication panels ect.).