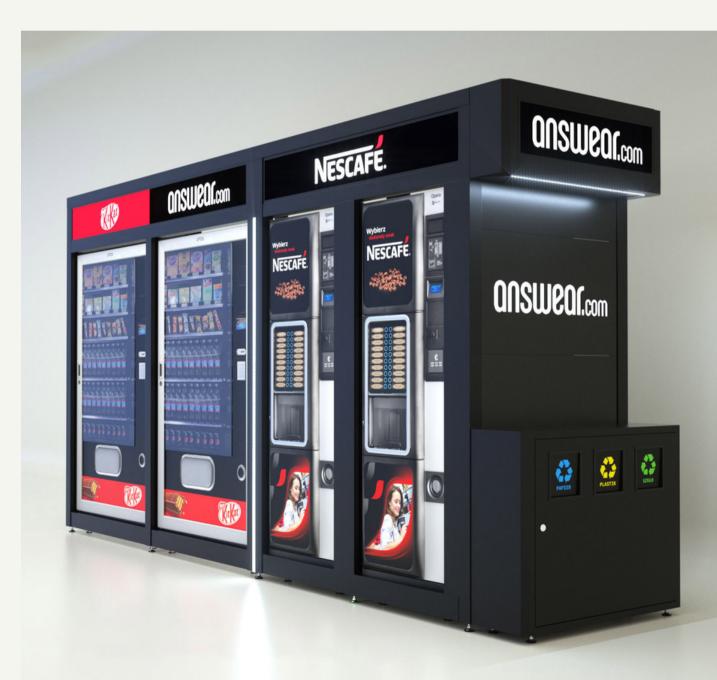

## **03** DOUBLE-SIDED ISLAND

OUTDOOR & INDOOR SOLUTIONS

KEY COMPANY 2020

> This housing is a reply for a need of having vending machines placed on large corridors and public spaces, working on both sides. The enclosure functions as a shop island and provides a large space for communication.