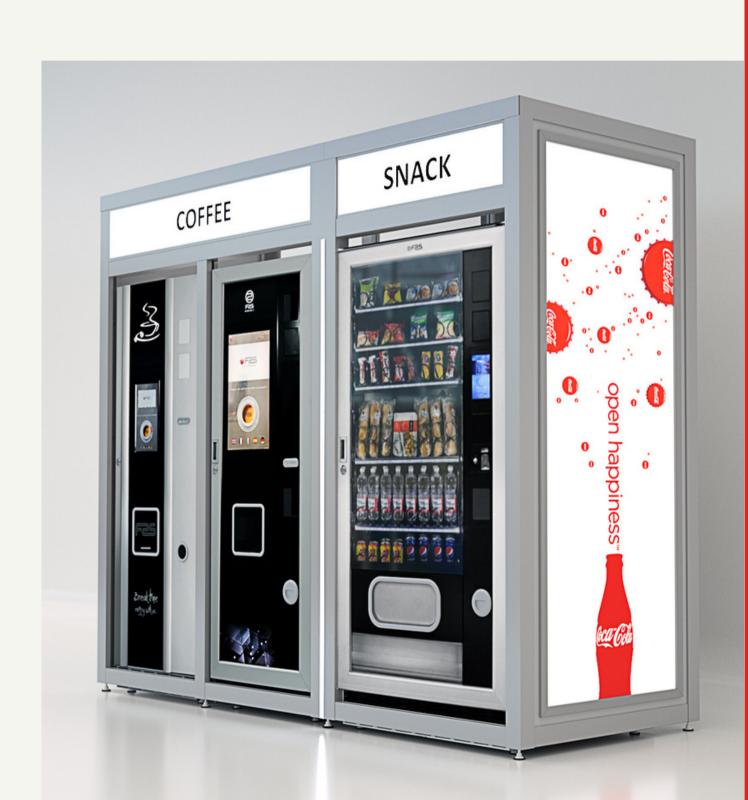

# COFFEE CORNERS

OUTDOOR & INDOOR SOLUTIONS

Provide your clients coffe corners with a personalised corporate look to give your vending machines prestige appearance.