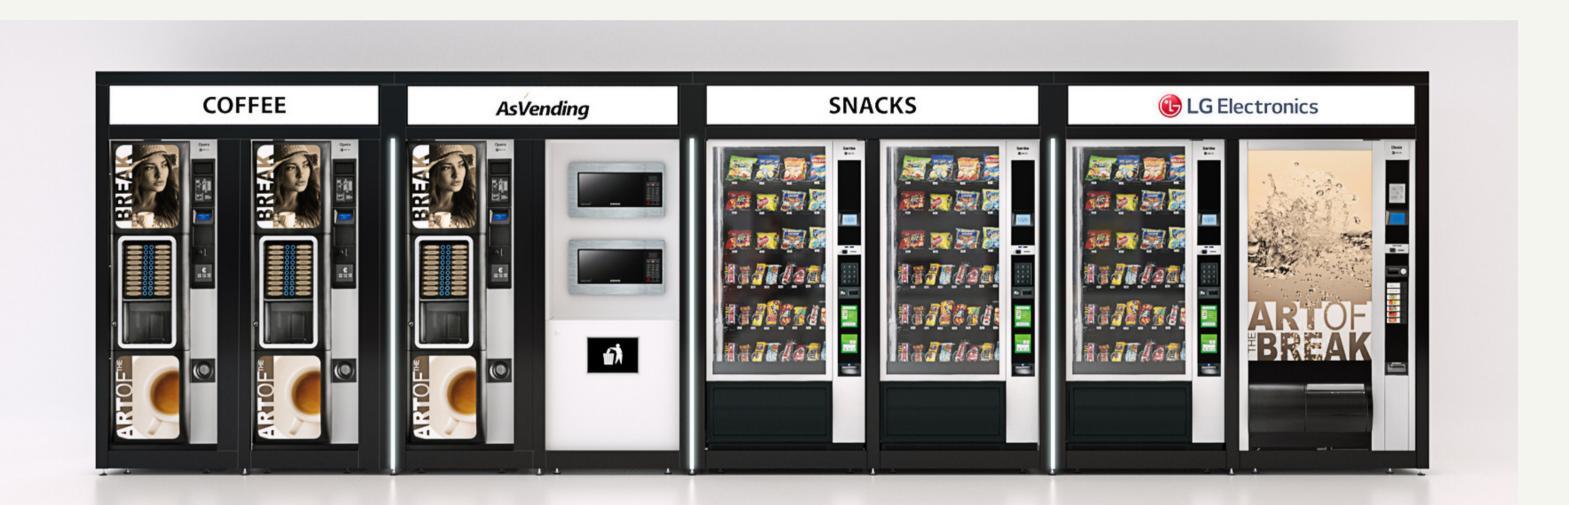

### 02 ELEGANT & MODULAR

OUTDOOR & INDOOR SOLUTIONS

KEY COMPANY 2020

This elegant enclosure is the most popular choice. Through a timeless approach to design it fits perfectly into various interiors. This type of housing for vending machine has endless expansion possibilities – you can add extra segments indefinitely and enrich it with new functionalities (microwaves, bins, communication panels ect.).