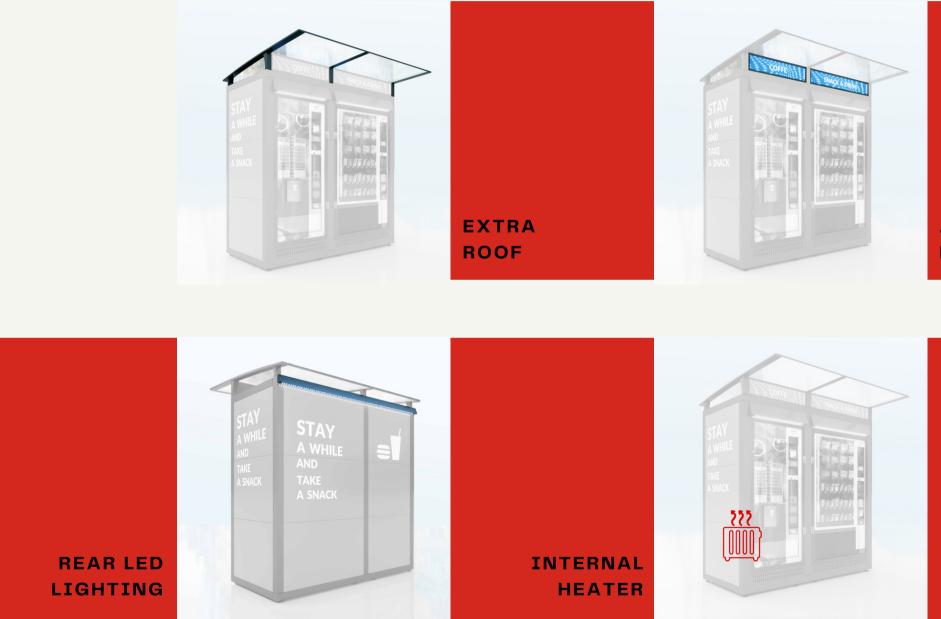

#### Suitable for different vending machines!

OUTDOOR & INDOOR SOLUTIONS We have worked hard to develop outdoor vending enclosure that meets both aesthetic and technical requirements. Our housings are suitable for different, the most common on the market, vending machines,

#### e.g. Jofemar, Evend, Vendo, Necta.

We wanted to give you a possibility for easy development. That's why our vending enclosures have a modular construction. You can add extra segments whenever you need. The appearance of the housings is also customizable. You can choose the colour of the powder coating, printed films and advertisement on the Led panels.

#### For vending machines up to (DxWxH) 1000x1460x1960mm

#### ADVERTISING LED PANNELS

GRAPHICS ON THE WALLS

**KEY COMPANY** 2020