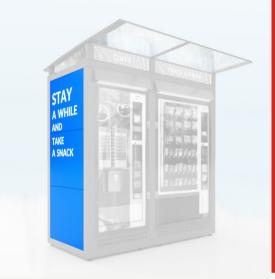

#### Suitable for different vending machines!

OUTDOOR & INDOOR SOLUTIONS We have worked hard to develop outdoor vending enclosure that meets both aesthetic and technical requirements. Our housings are suitable for different, the most common on the market, vending machines,

#### e.g. Jofemar, Evend, Vendo, Necta.

We wanted to give you a possibility for easy development. That's why our vending enclosures have a modular construction. You can add extra segments whenever you need. The appearance of the housings is also customizable. You can choose the colour of the powder coating, printed films and advertisement on the Led panels.

#### For vending machines up to (DxWxH) 1000x1460x1960mm