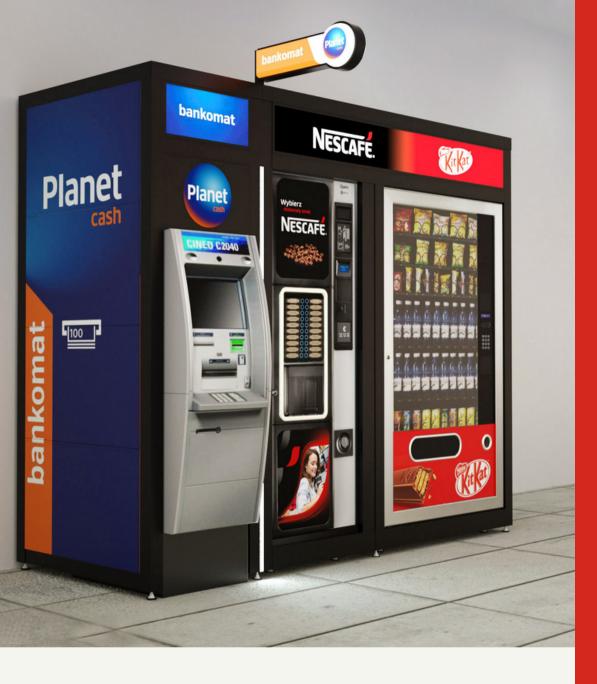

# **04** ADJUSTABLE & WITH RICH COMMUNICATION

OUTDOOR & INDOOR SOLUTIONS

**KEY COMPANY** 2020

> Working on this housing for vending machines we needed to rethink the functionality of our product and create enclosure that tackles vending sales in a new way. We developed a prestige housing with original design and large space for communication. We wanted it to fit a variety of vending machines, so we make it adjustable. The solution is vibrant and eyecatching.