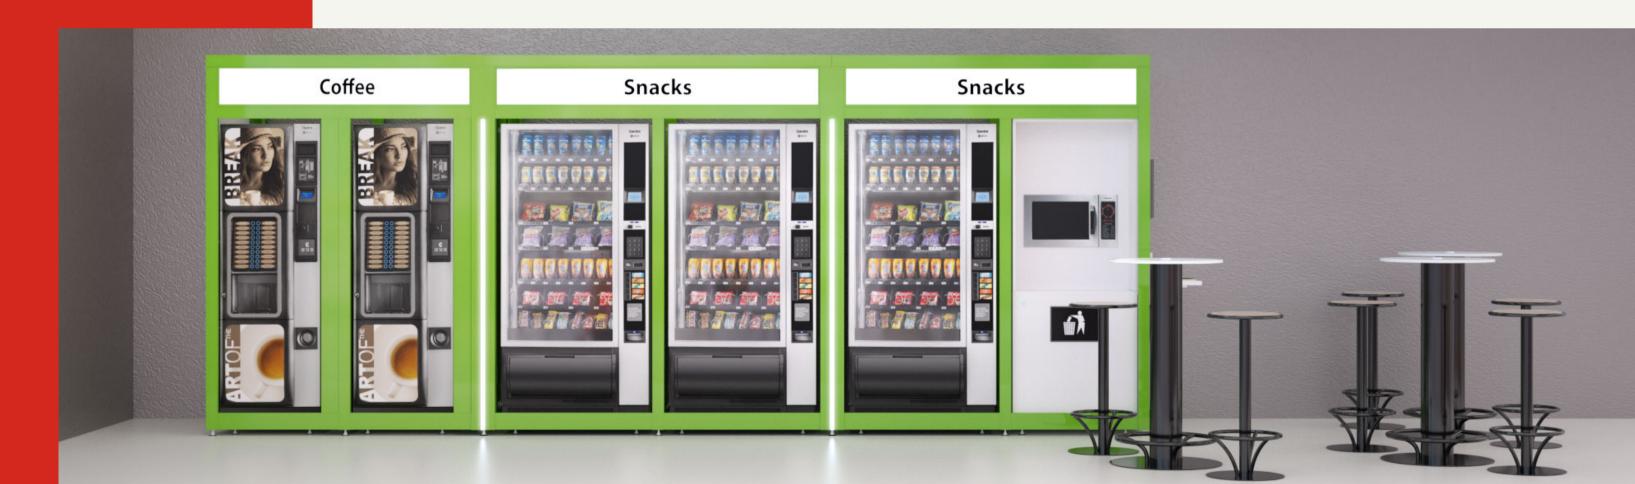

# INDOOR **VENDING SYSTEM**

**03 DOUBLE-SIDED ISLAND** (double-sided standard)

**04 ADJUSTABLE & WITH RICH COMMUNICATION** (with adjustable width)

**05 TRADITIONAL APPROACH FOR UNCONVENTIONAL PROJECTS** (made of chipboard)

#### Find the best solution for you:

**01 SIMPLE & ECONOMICAL** (light construction)

**O2 ELEGANT & MODULAR (standard)** 