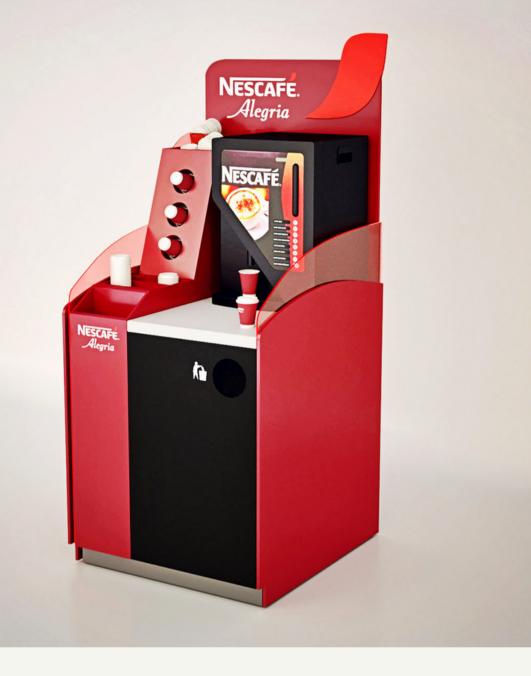

# COFFEE CORNERS

OUTDOOR & INDOOR SOLUTIONS

Provide your clients coffe corners with a personalised corporate look to give your vending machines prestige appearance.