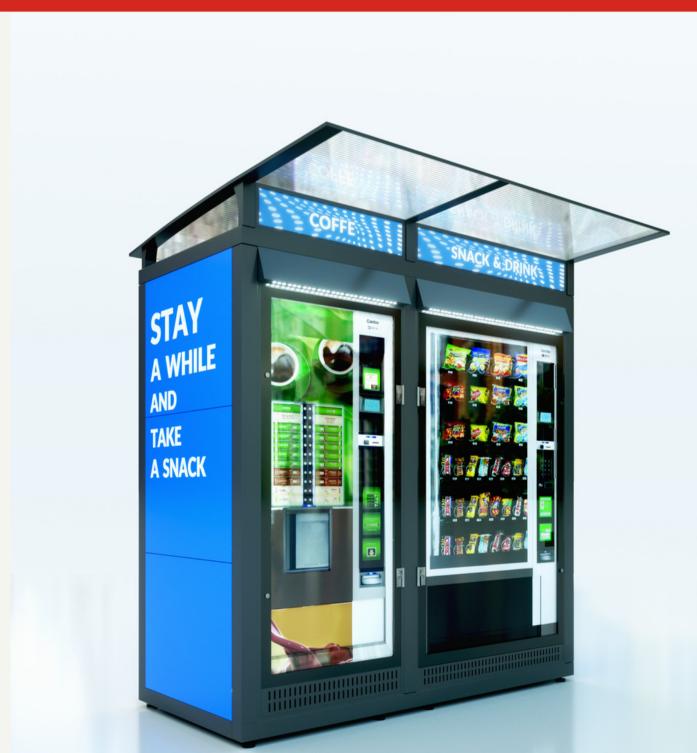

#### Suitable for different vending machines!

OUTDOOR & INDOOR SOLUTIONS We have worked hard to develop outdoor vending enclosure that meets both aesthetic and technical requirements. Our housings are suitable for different, the most common on the market, vending machines,

#### e.g. Jofemar, Evend, Vendo, Necta.

We wanted to give you a possibility for easy development. That's why our vending enclosures have a modular construction. You can add extra segments whenever you need. The appearance of the housings is also customizable. You can choose the colour of the powder coating, printed films and advertisement on the Led panels.

#### For vending machines up to (DxWxH) 1000x1460x1960mm