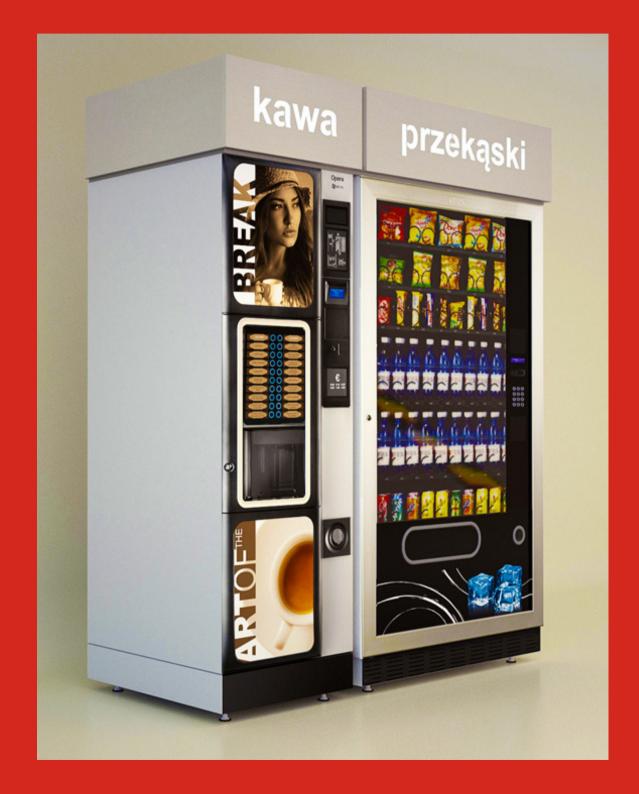

OUTDOOR & INDOOR SOLUTIONS

2020

This is where housing for vending machines come from. Traditional approach of making enclosures of chipboard enables us creating unconventional project.

**KEY COMPANY** 2020