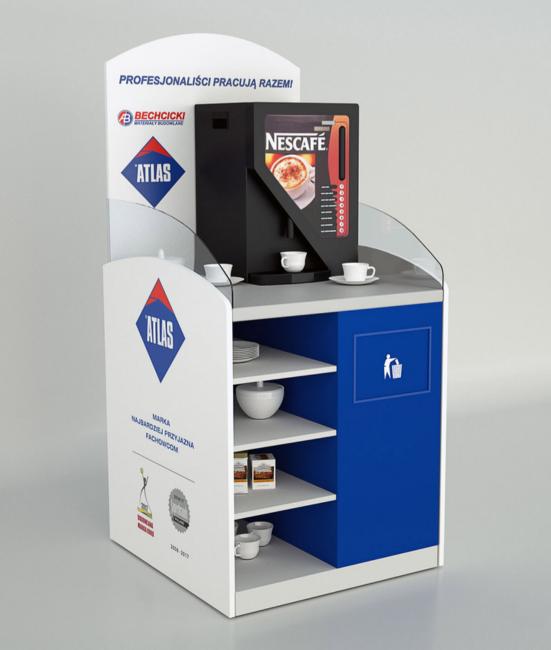

# COFFEE CORNERS

OUTDOOR & INDOOR SOLUTIONS

Provide your clients coffe corners with a personalised corporate look to give your vending machines prestige appearance.