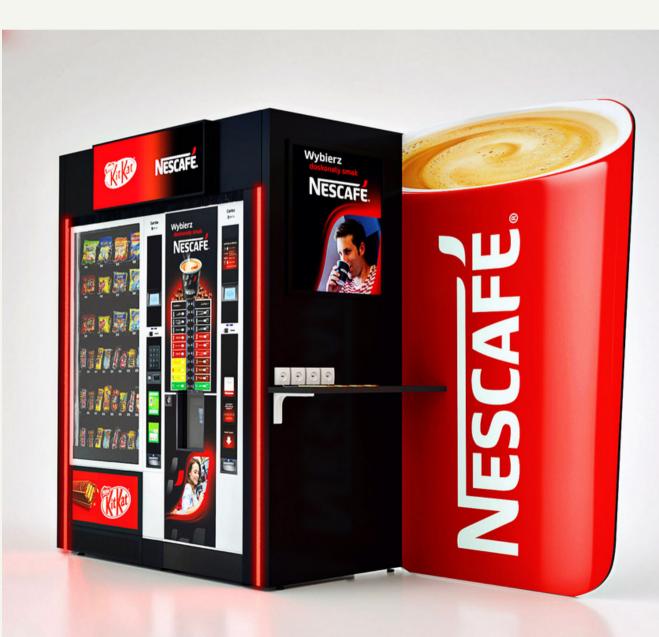

# **04** ADJUSTABLE & WITH RICH COMMUNICATION

OUTDOOR & INDOOR SOLUTIONS

**KEY COMPANY** 2020

> Working on this housing for vending machines we needed to rethink the functionality of our product and create enclosure that tackles vending sales in a new way. We developed a prestige housing with original design and large space for communication. We wanted it to fit a variety of vending machines, so we make it adjustable. The solution is vibrant and eyecatching.