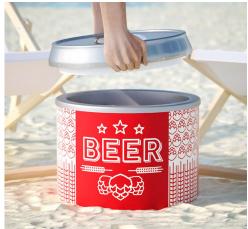

## WITH ISOLATED INSIDE STORAGE SPACE

Beach table 40cm high, imitating a can, with a table top fi 38cm. On the table top a beverage can cap is printed (digital print). The table sides – printed digitally with the customized graphic. Fully openable lid; inside storage space with insulation for storing bottles or cans.