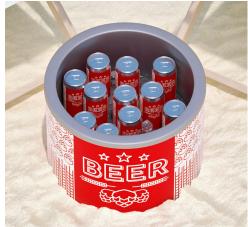

## WITH ISOLATED INSIDE STORAGE SPACE

Beach table 40cm high, imitating a can, with a table top fi 38cm. On the table top a beverage can cap is printed (digital print). The table sides – printed digitally with the customized graphic. Fully openable lid; inside storage space with insulation for storing bottles or cans.