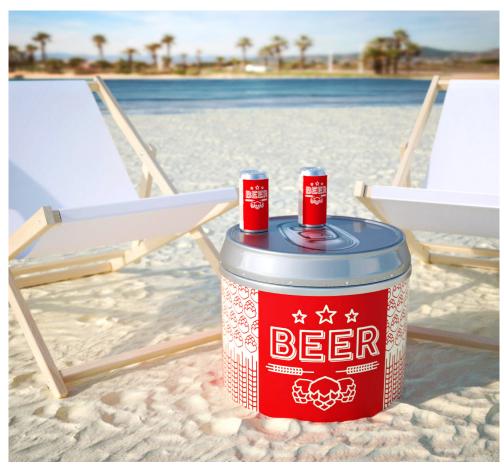

## **BEACH CAN TABLE**

## WITH ISOLATED INSIDE STORAGE SPACE

Beach table 40cm high, imitating a can, with a table top fi 38cm. On the table top a beverage can cap is printed (digital print). The table sides – printed digitally with the customized graphic. Fully openable lid; inside storage space with insulation for storing bottles or cans.

Table weight: ~ 6kg Number per pallet: 24 pcs.

Pallet size: 80x120cm, height: 180 cm Minimum order quantity: 9 pcs.

Prod. No: **0001.6303.400.1**